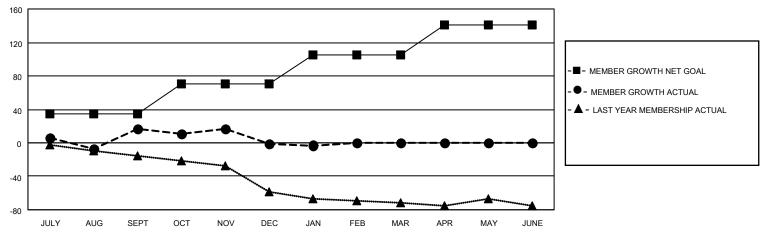

## GOALS AND ACTUAL MEMBERS CUMULATIVE

| DROPPED CLUBS: 1 |    | 25 CLUBS OF 55 ADDED 1 OR<br>MORE NEW MEMBERS | GENDER DISTRIBUTION                 |              |  |
|------------------|----|-----------------------------------------------|-------------------------------------|--------------|--|
|                  |    | MORE NEW MEMBERS                              | MALE                                | 937 (68.34%) |  |
|                  |    |                                               | FEMALE 434 (31.66%)                 |              |  |
| DROPPED MEMBERS  |    |                                               | NON BINARY                          | 0 (0.00%)    |  |
|                  |    |                                               | PREFER NOT TO ANSWER 0 (0.00%)      |              |  |
| DECEASED         | 21 |                                               |                                     | ,            |  |
| CLUB CANCELLED   | 0  | CLICK HERE FOR CUMULATIVE                     | TOTAL FAMILY UNIT MEMBERS           | 350          |  |
| OTHER            | 66 | MEMBERSHIP DATA                               |                                     |              |  |
| TOTAL 87         |    |                                               | FAMILY MEMBERS PAYING HALF DUES 182 |              |  |
|                  |    |                                               |                                     |              |  |